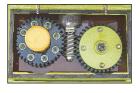

## JAGUAR 25

- Two stage Foldable Chute
- In-built Sharpening Tool
- Feed Rollers with overload protection
- Self sharpening cutting Disc
- Powerful discharge.
- Reliable and Durable Gearbox
- Discharge Chute Extension.

Large Grinding Stone: Covers the full width of the knives and ensures knives are sharpened from end to end.

Self-Sharpening Cutting Discs:

No matter how fast you drive, your JAGUAR 25 will leave clean stubble behind it. Self-sharpening rotating cutting discs cut the maize plants cleanly and low down.

Powerful discharge:

Behind each of 12 knives, there is an impeller blade which gives a powerful thrust to the chopped forage material to blow into the trolley.

Reliable and Durable Gearbox:

Designed with heavy duty material like bearings, seals, other crucial parts and overload protection gears.